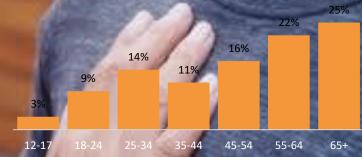

## THE BREEZE AGE BREAKDOWN:

ource: Numeris Radio Meter R03 2020 (May 25 – August 30, 2020) Vancouver, All Week Base: 1:

Average Weekly Cume (000) with a 15 minute non-consecutive reach condition.

\*Average Weekly Cume (000), no reach condition.